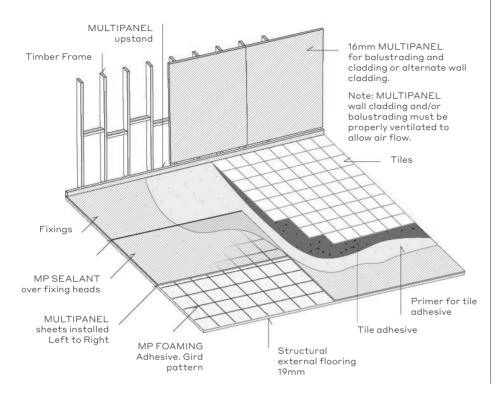

#### What is MULTIPANEL?

MULTIPANEL manufactures a revolutionary, high-density, polyurethane composite building panel, ideal for waterproofing bathrooms and wet areas as it is lightweight, 100% waterproof, highly versatile and replaces the need for a liquid membrane.

This innovative product is currently the most technologically advanced construction panel on the global market. It is a significantly superior alternate to traditional building materials.