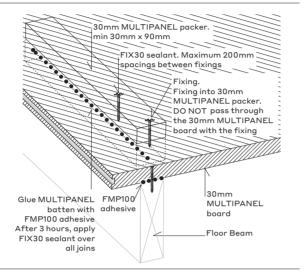

#### **DECKING ONTO MULTIPANEL**

Install MULTIPANEL as per MULTIPANEL balcony substrate waterproofing system installation guide.

#### Step 3

**NOTE:** Batten spacings may vary, they must comply with the relevant codes and manufacturers specifications