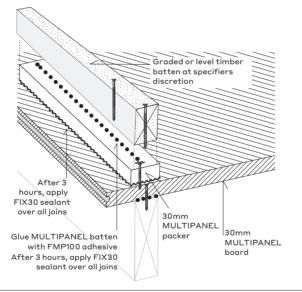

#### **DECKING ONTO MULTIPANEL**

Install MULTIPANEL as per MULTIPANEL balcony substrate waterproofing system installation guide.

#### Step 2