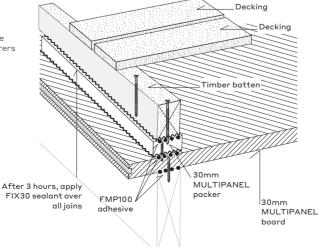

#### **DECKING ONTO MULTIPANEL**

Install MULTIPANEL as per MULTIPANEL balcony substrate waterproofing system installation guide.

#### Step 1